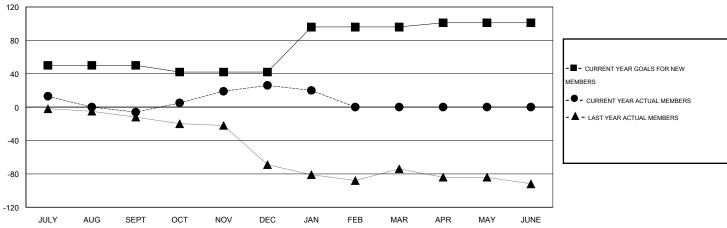

|-----------------------|--|--|--|
| NEW CLUB NEW CLUBS DROPPED NET NEW MEM MEM DROPPED AND DROPPED                                                                      | RESULTS FOR 2015-2016 |  |  |  |
| QUARTER NEW CLUBS DROPPED NET GOAL CLUBS GAIN/LOSS QUARTER NEW MEMBERS CHARTER AND DROPPED GOAL NEW MEMBERS MEMBERS ADDED           | NET<br>GAIN/LOSS      |  |  |  |
| JULY/AUG/SEPT 1 1 0 1 JULY/AUG/SEPT 50 51 57                                                                                        | -6<br>32              |  |  |  |
| OCT/NOV/DEC                                                                                                                         | -6<br>0               |  |  |  |

#### GOALS AND ACTUAL NEW CLUBS CUMULATIVE



#### GOALS AND ACTUAL MEMBERS CUMULATIVE



| DROPPED CLUBS: 0 |    | 22 CLUBS OF 45 ADDED 1 OR MORE        | GENDER DISTRIBUTION   |                |     |
|------------------|----|---------------------------------------|-----------------------|----------------|-----|
|                  |    | NEW MEMBERS                           | MALE                  | 1,017 (76.52%) |     |
|                  |    |                                       | FEMALE                | 312 (23.48%)   |     |
| DROPPED MEMBERS  |    |                                       |                       |                |     |
| DECEASED         | 8  | CHCK HEDE FOR HEALTH                  |                       |                |     |
| CLUB CANCELLED   | 0  | CLICK HERE FOR HEALTH ASSESSMENT DATA | FAMILY UNIT MEMBERS   |                | 114 |
| OTHER